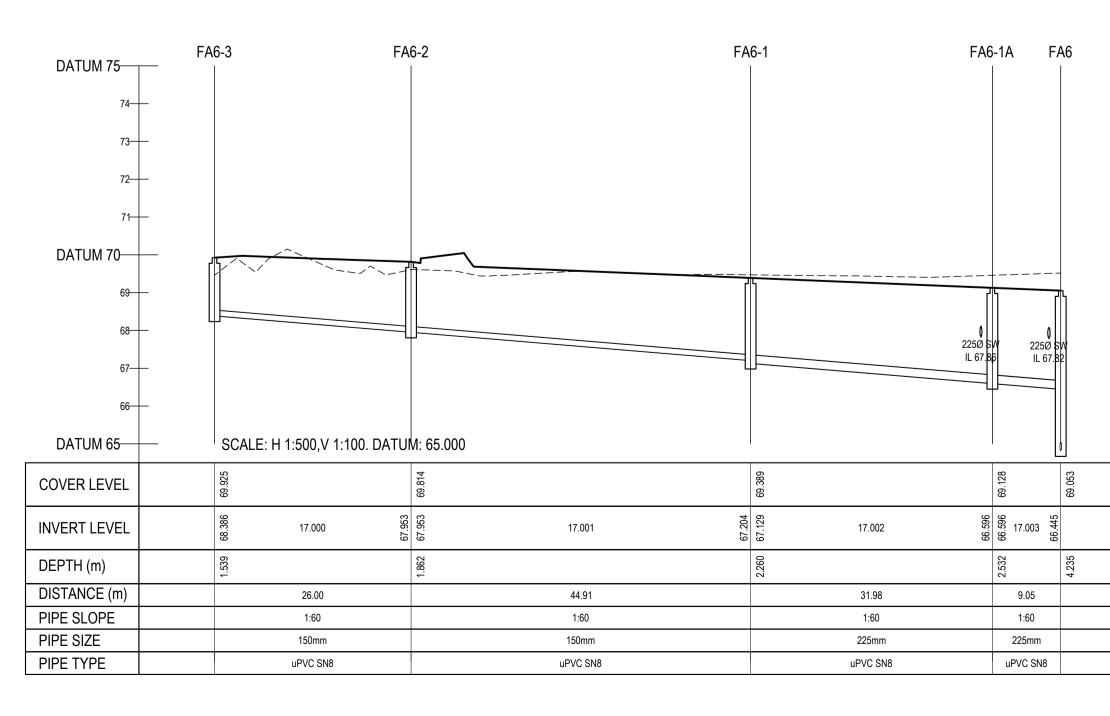

- 1. ALL DRAWINGS TO BE CHECKED BY CONTRACTOR ON SITE AND ENGINEER INFORMED OF DISCREPANCIES BEFORE WORK COMMENCES
- 2. ALL LEVELS ARE IN METRES AND ARE RELATED TO ORDNANCE DATUM
- 3. CONTRACTOR SHALL SATISFY HIMSELF AS TO THE ACCURACY OF PAVEMENT LEVELS ON SITE PRIOR TO COMMENCEMENT OF WORKS ON SITE
- 4. ALL WORKS TO BE CONSTRUCTED IN ACCORDANCE WITH THE NRA SPECIFICATION FOR ROAD WORKS UNLESS NOTED OTHERWISE
- 5. THIS DRAWING IS FOR PLANNING PURPOSES ONLY
- 6. MANHOLE COVER LEVELS ARE TO CONFORM WITH FINISHED ROAD AND PATH LEVELS 7. WHERE COVER TO PIPE IS LESS THAN 1200mm

(ROAD/PATH/VERGE) OR 900mm (OPEN SPACE) SURROUND PIPE IN MINIMUM 150mm CONCRETE

KEY

----- EXISTING GROUND PROFILE

PROPOSED GROUND PROFILE

FA8-2

93

61

350