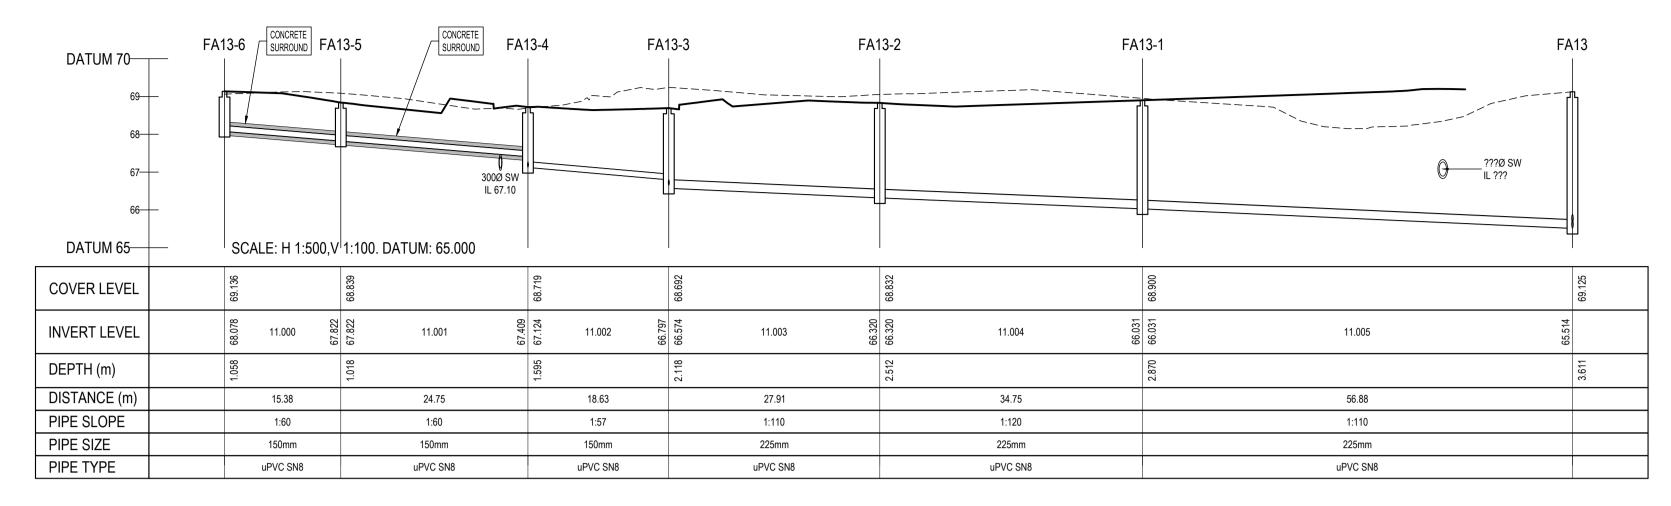

- 1. ALL DRAWINGS TO BE CHECKED BY CONTRACTOR ON SITE AND ENGINEER INFORMED OF DISCREPANCIES BEFORE WORK COMMENCES
- 2. ALL LEVELS ARE IN METRES AND ARE RELATED TO ORDNANCE DATUM
- 3. CONTRACTOR SHALL SATISFY HIMSELF AS TO THE ACCURACY OF PAVEMENT LEVELS ON SITE PRIOR TO COMMENCEMENT OF WORKS ON SITE
- 4. ALL WORKS TO BE CONSTRUCTED IN ACCORDANCE WITH THE NRA SPECIFICATION FOR ROAD WORKS UNLESS NOTED OTHERWISE
- 5. THIS DRAWING IS FOR PLANNING PURPOSES ONLY
- 6. MANHOLE COVER LEVELS ARE TO CONFORM WITH FINISHED ROAD AND PATH LEVELS 7. WHERE COVER TO PIPE IS LESS THAN 1200mm

(ROAD/PATH/VERGE) OR 900mm (OPEN SPACE) SURROUND PIPE IN MINIMUM 150mm CONCRETE

KEY

----- EXISTING GROUND PROFILE

PROPOSED GROUND PROFILE

FA8-2

93

61

350