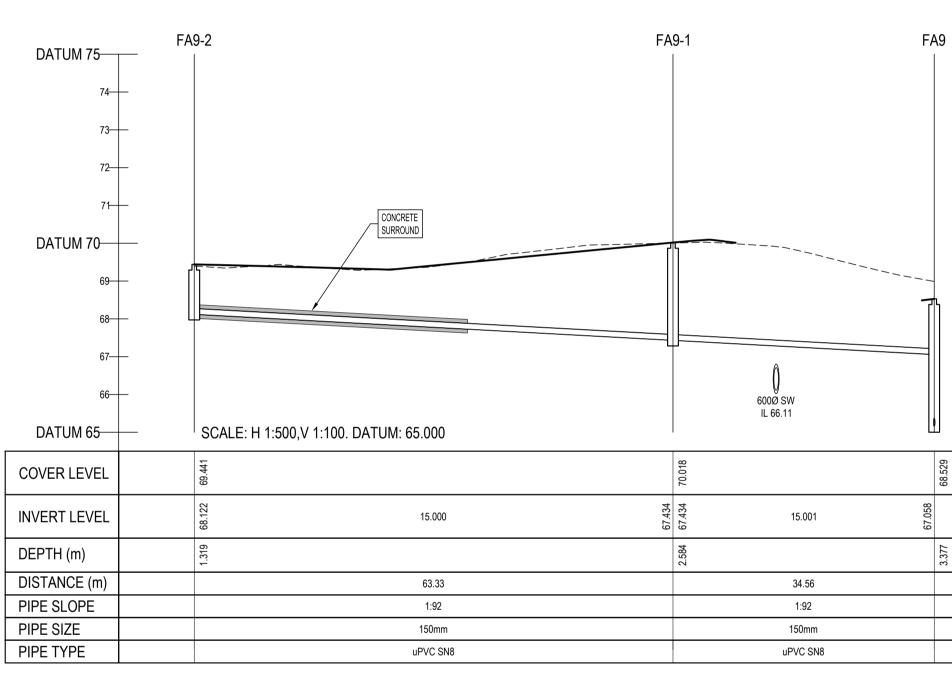

- 1. ALL DRAWINGS TO BE CHECKED BY CONTRACTOR ON SITE AND ENGINEER INFORMED OF DISCREPANCIES BEFORE WORK COMMENCES
- 2. ALL LEVELS ARE IN METRES AND ARE RELATED TO ORDNANCE DATUM
- 3. CONTRACTOR SHALL SATISFY HIMSELF AS TO THE ACCURACY OF PAVEMENT LEVELS ON SITE PRIOR TO COMMENCEMENT OF WORKS ON SITE
- 4. ALL WORKS TO BE CONSTRUCTED IN ACCORDANCE WITH THE NRA SPECIFICATION FOR ROAD WORKS UNLESS NOTED OTHERWISE
- 5. THIS DRAWING IS FOR PLANNING PURPOSES ONLY
- 6. MANHOLE COVER LEVELS ARE TO CONFORM WITH FINISHED ROAD AND PATH LEVELS 7. WHERE COVER TO PIPE IS LESS THAN 1200mm

(ROAD/PATH/VERGE) OR 900mm (OPEN SPACE) SURROUND PIPE IN MINIMUM 150mm CONCRETE

KEY

----- EXISTING GROUND PROFILE

PROPOSED GROUND PROFILE

FA8-2

93

61

350