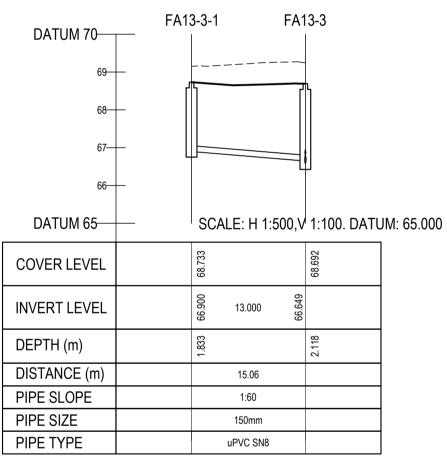

- 1. ALL DRAWINGS TO BE CHECKED BY CONTRACTOR ON SITE AND ENGINEER INFORMED OF DISCREPANCIES BEFORE WORK COMMENCES
- 2. ALL LEVELS ARE IN METRES AND ARE RELATED TO ORDNANCE DATUM
- 3. CONTRACTOR SHALL SATISFY HIMSELF AS TO THE ACCURACY OF PAVEMENT LEVELS ON SITE PRIOR TO COMMENCEMENT OF WORKS ON SITE
- 4. ALL WORKS TO BE CONSTRUCTED IN ACCORDANCE WITH THE NRA SPECIFICATION FOR ROAD WORKS UNLESS NOTED OTHERWISE
- 5. THIS DRAWING IS FOR PLANNING PURPOSES ONLY
- 6. MANHOLE COVER LEVELS ARE TO CONFORM WITH FINISHED ROAD AND PATH LEVELS 7. WHERE COVER TO PIPE IS LESS THAN 1200mm

(ROAD/PATH/VERGE) OR 900mm (OPEN SPACE) SURROUND PIPE IN MINIMUM 150mm CONCRETE

KEY

----- EXISTING GROUND PROFILE

PROPOSED GROUND PROFILE

FA8-2

93

61

350