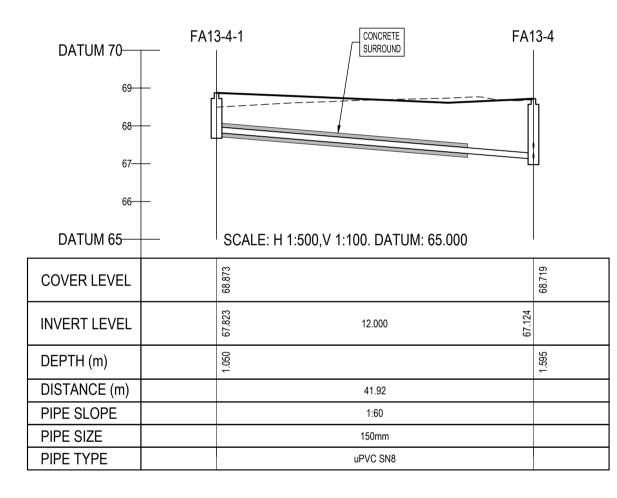

- 1. ALL DRAWINGS TO BE CHECKED BY CONTRACTOR ON SITE AND ENGINEER INFORMED OF DISCREPANCIES BEFORE WORK COMMENCES
- 2. ALL LEVELS ARE IN METRES AND ARE RELATED TO ORDNANCE DATUM
- 3. CONTRACTOR SHALL SATISFY HIMSELF AS TO THE ACCURACY OF PAVEMENT LEVELS ON SITE PRIOR TO COMMENCEMENT OF WORKS ON SITE
- 4. ALL WORKS TO BE CONSTRUCTED IN ACCORDANCE WITH THE NRA SPECIFICATION FOR ROAD WORKS UNLESS NOTED OTHERWISE
- 5. THIS DRAWING IS FOR PLANNING PURPOSES ONLY
- 6. MANHOLE COVER LEVELS ARE TO CONFORM WITH FINISHED ROAD AND PATH LEVELS 7. WHERE COVER TO PIPE IS LESS THAN 1200mm

(ROAD/PATH/VERGE) OR 900mm (OPEN SPACE) SURROUND PIPE IN MINIMUM 150mm CONCRETE

KEY

----- EXISTING GROUND PROFILE

PROPOSED GROUND PROFILE

FA8-2

93

61

350